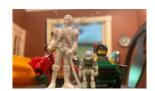

#### Feline Times News is Ethanlish Perspective

The Buzz Lightyear spaceship belonging to little Buzz Lightyear has crashed on the Dining Room table and the pilot has gotten out and is talking to the General. It and its pilot and two other Buzzes that were clinging on attempted to attack the Hallway, but they were shot down.