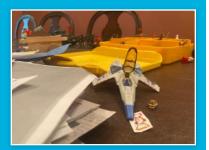

#### Feline Times News is Ethanlish Perspective

The Buzz Lightyear spaceship belonging to little Buzz Lightyear has crashed on the Dining Room table and the pilot has gotten out and is talking to the General. It and its pilot and two other Buzzes that were clinging on attempted to attack the Hallway, but they were shot down.