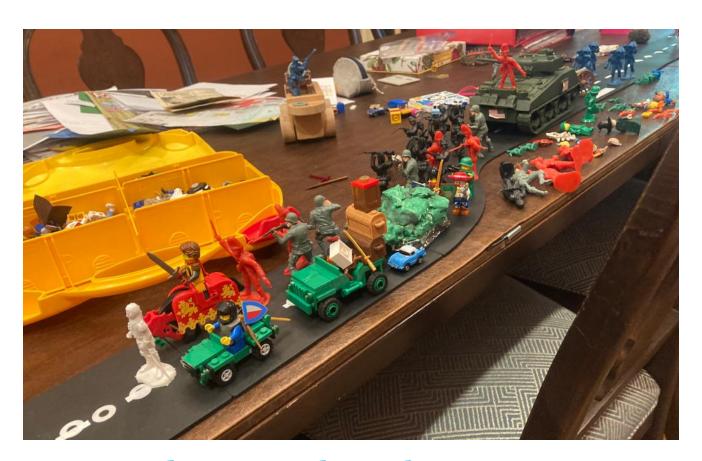

TWO OTHER
HANNAHLISH BUZZES
FOUND IN WRECK OF
SPACESHIP

SIEGE CANNON BEING BROUGHT BACK TO DOLLHOUSE

SMALL BUZZ LIGHTYEAR STANDS NEXT TO GENERAL

THE FLEET RETURNS
FROM BIG BATTLE
MENTIONED IN
YESTERDAY'S NEWS

### Parade to Assault Kitchen

The assault force that had attacked Wu-Wu-Wu Zap's new fort has turned around due to orders to attack the Kitchen. The very large assault force will reach the Kitchen on Sunday. It expects to meet enemy troops that have set up defenses because they'll definitely be reading this newspaper! But we received no orders to keep quiet about it, so we decided to announce it.

#### Feline Times News is Ethanlish Perspective

The Buzz Lightyear spaceship belonging to little Buzz Lightyear has crashed on the Dining Room table and the pilot has gotten out and is talking to the General. It and its pilot and two other Buzzes that were clinging on attempted to attack the Hallway, but they were shot down.